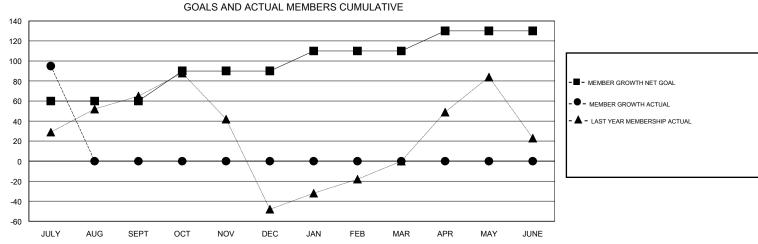

## GMT: **LOCATION SINGAPORE GMT CA** Clubs Members RESULTS FOR 2019-2020 RESULTS FOR 2019-2020 NEW CLUB GOAL NEW CLUBS DROPPED CLUBS MEMBER GROWTH NET MEMBER GROWTH DROPPED QUARTER QUARTER GOAL ACTUAL MEMBERS ACTUAL (including transfers) 2 0 60 145 37 JULY/AUG/SEPT JULY/AUG/SEPT 2 0 0 30 0 0 OCT/NOV/DEC OCT/NOV/DEC 0 0 0 20 0 0 JAN/FEB/MAR JAN/FEB/MAR 0 0 0 20 0 0 APR/MAY/JUNE APR/MAY/JUNE